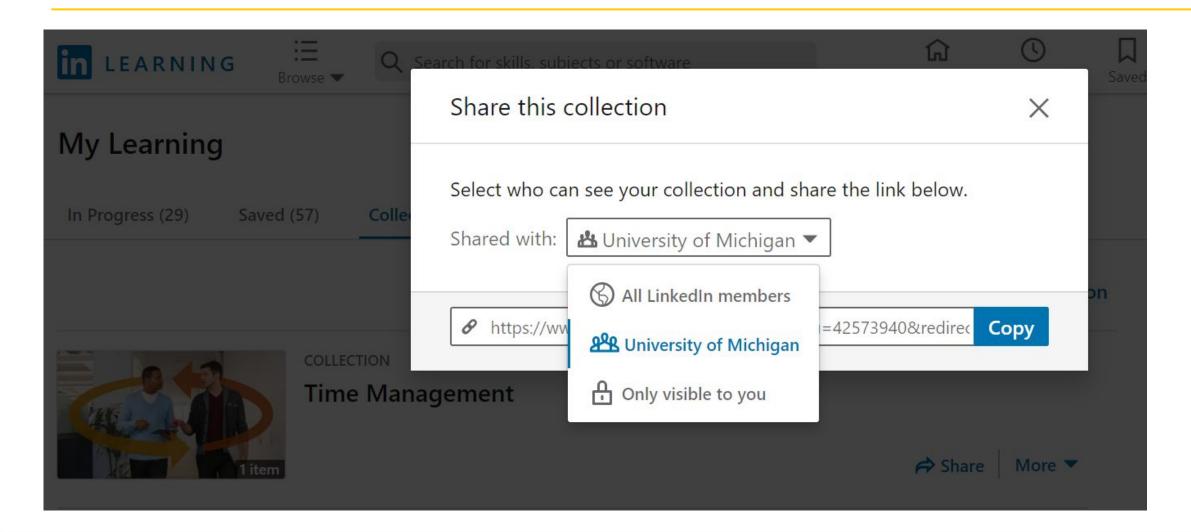

To create a collection from the course page:

- 1. Log in to your LinkedIn Learning account.
- 2. Navigate to your desired course.
- 3. Click the **Save** icon (bookmark).
- 4. Click **Add to collection**.
- 5. From the **Add to collection** pop-up window that appears, click + **Create new collection**.
- In the Create a new collection window, enter a Title and Description (if desired).
- 7. Click Create.





## Adding a Video

#### To add a specific video from a longer course:

- Go to Contents tab and scroll to the desired portion
- 2. Click the **bookmark** icon to save the specific video
- Go up to main top menu and go to my Saved section (the bookmark icon)
- 4. From your list of saved videos, click
  + Add to collection and save to desired collection.





## Sharing a Collection



## Managing Your Collections

#### To edit a title or description:

- Click on the **Me** icon.
- 2. From the dropdown that appears, click **Collections** under **My Learning**.
- 3. From the **More** dropdown menu to the right of the collection you wish to update, click **Edit.**
- In the Edit collection details window, enter a new Title and/or new Description (if desired).
- 5. Click **Save**.

#### To add courses or videos to a collection:

- 1. Navigate to the course you wish to add to your collection.
- 2. Click the **Save** icon (bookmark).
- 3. Click Add to collection.
- 4. From the **Add to collection** pop-up window that appears, click **Add** next to the collection you'd like to add the course to.
- 5. Click Done.

## Managing Your Collections

#### To delete an item in your co