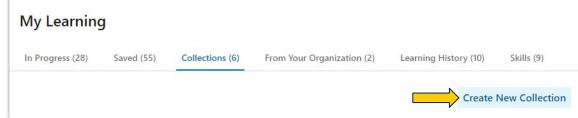

#### To create a collection from the course page:

- 1. Log in to your LinkedIn Learning account.
- 2. Navigate to your desired course.
- 3. Click the **Save** icon (bookmark).
- 4. Click **Add to collection**.
- 5. From the **Add to collection** pop-up window that appears, click + **Create new collection**.
- In the Create a new collection window, enter a Title and Description (if desired).
- 7. Click Create.