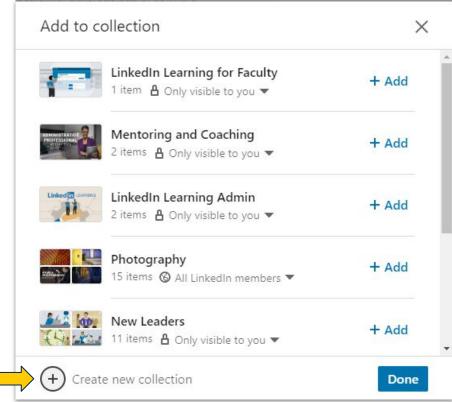

#### To add courses or videos to a collection:

- 1. Navigate to the course you wish to add to your collection.
- 2. Click the **Save** icon (bookmark).
- 3. Click Add to collection.
- 4. From the **Add to collection** pop-up window that appears, click **Add** next to the collection you'd like to add the course to.
- 5. Click Done.