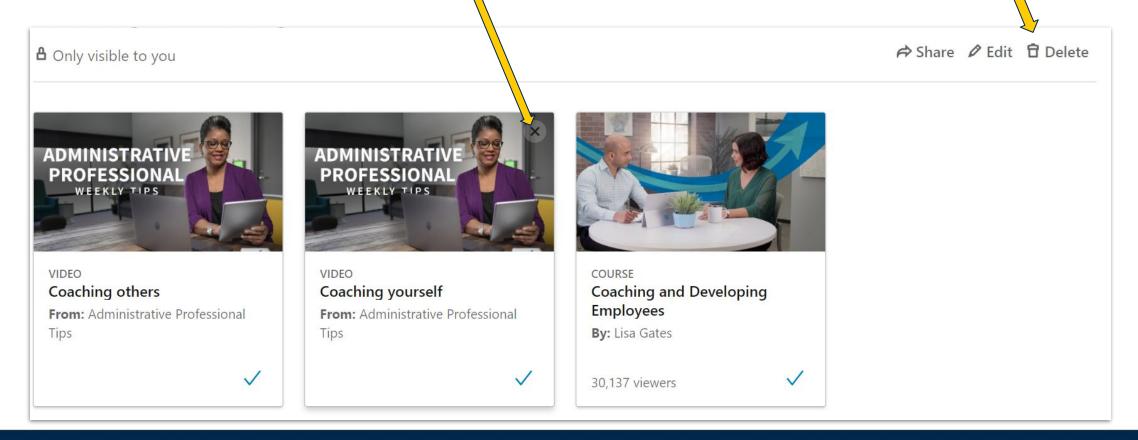

title or description:

- Click on the **Me** icon.
- 2. From the dropdown that appears, click **Collections** under **My Learning**.
- 3. From the **More** dropdown menu to the right of the collection you wish to update, click **Edit.**
- In the Edit collection details window, enter a new Title and/or new Description (if desired).
- 5. Click **Save**.

#### To add courses or videos to a collection:

- 1. Navigate to the course you wish to add to your collection.
- 2. Click the **Save** icon (bookmark).
- 3. Click Add to collection.
- 4. From the **Add to collection** pop-up window that appears, click **Add** next to the collection you'd like to add the course to.
- 5. Click Done.

## Managing Your Collections

#### To delete an item in your collection:

Does NOT include warning pop-up





## Finding Content for Your Collections

- Browse
- Search Bar
- Filters