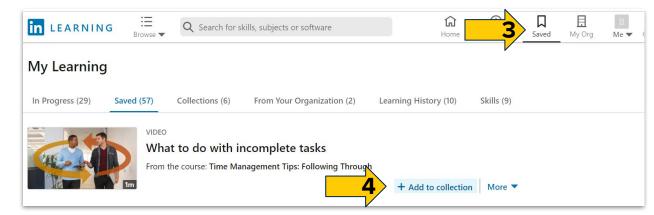

#### To add a specific video from a longer course:

- Go to Contents tab and scroll to the desired portion
- 2. Click the **bookmark** icon to save the specific video
- Go up to main top menu and go to my Saved section (the bookmark icon)
- 4. From your list of saved videos, click
  + Add to collection and save to desired collection.

#### To add courses or videos to a collection:

- 1. Navigate to the course you wish to add to your collection.
- 2. Click the **Save** icon (bookmark).
- 3. Click Add to collection.
- 4. From the **Add to collection** pop-up window that appears, click **Add** next to the collection you'd like to add the course to.
- 5. Click Done.