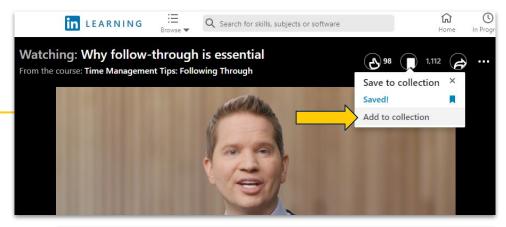

#### To add a specific video from a longer course:

- Go to Contents tab and scroll to the desired portion
- 2. Click the **bookmark** icon to save the specific video
- Go up to main top menu and go to my Saved section (the bookmark icon)
- 4. From your list of saved videos, click
  + Add to collection and save to desired collection.