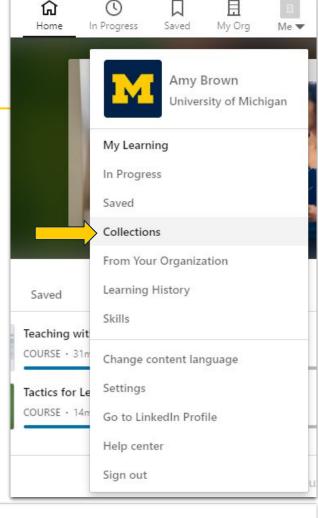

#### To create a collection from My Learning:

- 1. Log in to your LinkedIn Learning account.
- 2. Click on the **Me** icon.
- From the dropdown that appears, click Collections under My Learning.
- Click Create New Collection.
- 5. In the **Create a new collection** window, enter a **Title** and **Description** (if desired).
- 6. Click Create.