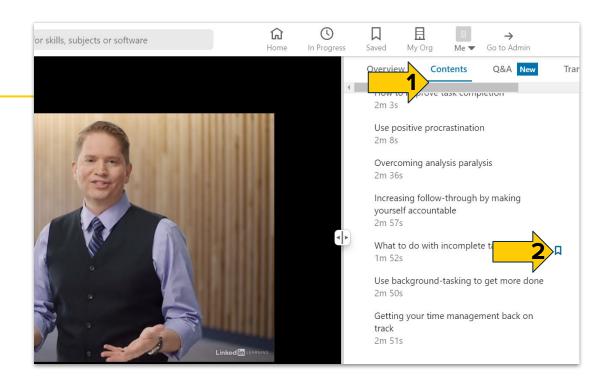

#### To add a specific video from a longer course:

- Go to Contents tab and scroll to the desired portion
- 2. Click the **bookmark** icon to save the specific video
- Go up to main top menu and go to my Saved section (the bookmark icon)
- 4. From your list of saved videos, click
  + Add to collection and save to desired collection.